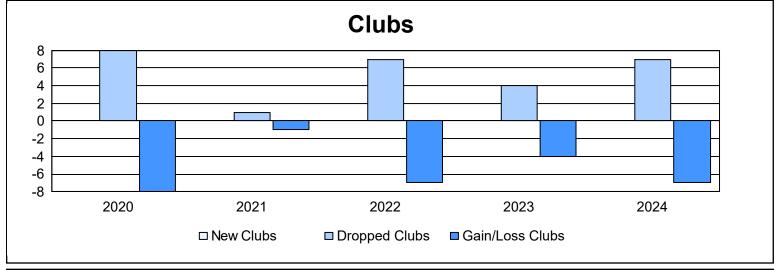

| Year      | New<br>Clubs | Dropped<br>Clubs | Gain/<br>Loss<br>Clubs | New<br>Members | Charter<br>Members | Reinstate<br>Members | Transfer<br>Members | Total<br>Member<br>Added | Total<br>Members<br>Dropped | Gain/<br>Loss<br>Members |
|-----------|--------------|------------------|------------------------|----------------|--------------------|----------------------|---------------------|--------------------------|-----------------------------|--------------------------|
| 2019-2020 | 0            | 8                | -8                     | 208            | 34                 | 9                    | 11                  | 262                      | 434                         | -172                     |
| 2020-2021 | 0            | 1                | -1                     | 129            | 5                  | 42                   | 12                  | 188                      | 443                         | -255                     |
| 2021-2022 | 0            | 7                | -7                     | 226            | 2                  | 14                   | 13                  | 255                      | 458                         | -203                     |
| 2022-2023 | 0            | 4                | -4                     | 224            | 2                  | 15                   | 9                   | 250                      | 316                         | -66                      |
| 2023-2024 | 0            | 7                | -7                     | 199            | 1                  | 9                    | 11                  | 220                      | 324                         | -104                     |
| Average   | 0            | 5                | -5                     | 197            | 9                  | 18                   | 11                  | 235                      | 395                         | -160                     |